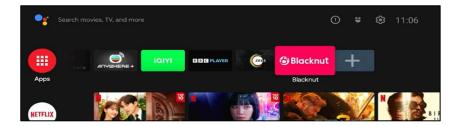

Gaming via our New Unifi TV Box (Hybrid box) which supports both Wifi and IPTV connectivity.</li> <li>There is a pre-installation Blacknut app in the New Unifi TV Box (Hybrid box) which you can immediately log in and start exploring the games!</li> <li>Unifi TV Box (hybrid box) picture as below:</li> </ul>                                                                                                                                                                         |



# 2 How do I access the Blacknut Cloud Gaming via New Unifi TV Box?

You may follow below steps to begin:

### STEP 1:

Look for the activation email in your inbox and click the link in the email to create password to log in to your Blacknut account.

### STEP 2:

Go to your New Unifi TV Box and search Blacknut app



### STEP 3

Choose 'I already have account". If you have not sign up, scan the QR Code to register.



### STEP 4:

Once you have scanned the QR code, it will direct you to the login page as below. Kindly insert your registered Unifi billing email address and create your password.





### STEP 5:

Once you have successfully signed in, you will see below info.



### STEP 6:

Simultaneously, your Blacknut Cloud Gaming at the New Unifi TV Box is ready to be played



3. How do I can setup
Logitech F710
wireless gamepad
to enjoy play
Blacknut from New
Unifi TV box?

Simple step to play online games streaming via your Unifi TV Box:

- Insert Logitech F710 wireless gamepads dongle receiver to Unifi TV Box's USB port.
- Press any button at controller to start auto connect.

### Billing paymen