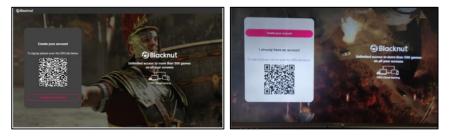

### STEP 3

Choose 'I already have account". If you have not sign up, scan the QR Code to register.