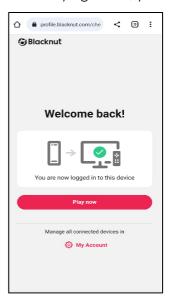

|



# 2 How do I access the Blacknut Cloud Gaming via New Unifi TV Box?

You may follow below steps to begin:

### STEP 1:

Look for the activation email in your inbox and click the link in the email to create password to log in to your Blacknut account.

### STEP 2:

Go to your New Unifi TV Box and search Blacknut app



### STEP 3

Choose 'I already have account". If you have not sign up, scan the QR Code to register.



### STEP 4:

Once you have scanned the QR code, it will direct you to the login page as below. Kindly insert your registered Unifi billing email address and create your password.





### STEP 5:

Once you have successfully signed in, you will see below info.



### STEP 6:

Simultaneously, your Blacknut Cloud Gaming at the New Unifi TV Box is ready to be played



3. How do I can setup
Logitech F710
wireless gamepad
to enjoy play
Blacknut from New
Unifi TV box?

Simple step to play online games streaming via your Unifi TV Box:

- Insert Logitech F710 wireless gamepads dongle receiver to Unifi TV Box's USB port.
- Press any button at controller to start auto connect.

### Billing payment

 How can I make the payment for my Blacknut Cloud Gaming?

- We recommend that you subscribed to TM Autopay Service for automatic monthly deduction from your preferred saving/current bank account or credit/debit card (Local Issued Bank only).
- You can also make the payments via below channels:
  - Unifi.com.my (Self-care or Live Chat)
  - MyUnifi app (Download