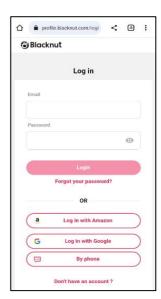

### STEP 4:

Once you have scanned the QR code, it will direct you to the login page as below. Kindly insert your registered Unifi billing email address and create your password.