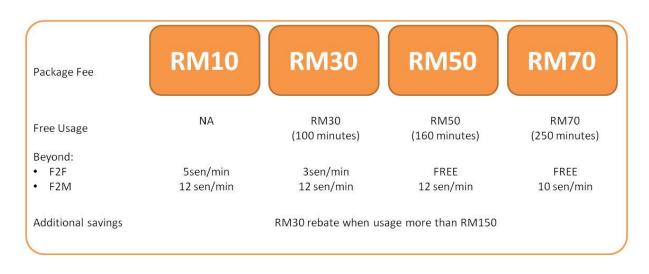

What are the offerings of Simple Voice Plus?
 Simple Voice Plus has 4 offerings, RM10, RM30, RM50 and RM70.

- 6. What are the benefits of subscribing to Simple Voice Plus?Customer will enjoy:
  - i. Free/low rates for calls to local/fixed line and to mobile lines
  - ii. RM30 rebate for any usage more than RM150
- 7. What is the minimum subscription period?
  For NI, there is no minimum subscription period for Simple Voice Plus.
  For Save program, minimum subscription period of 12 months will be imposed.
- If I am not satisfied with Simple Voice Plus, can I terminate it / How do I terminate?
  You can terminate Simple Voice Plus anytime if you find that you do not get enough savings from the package.