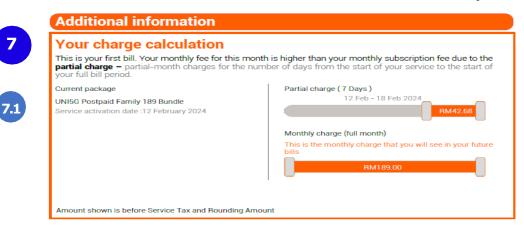

7

The calculation of your first bill.

## Analytic diagrams

This section highlights and explains any irregularity (above RM20) in this month's bill compared to the previous month's bill. The diagram will be displayed based on various billing scenarios, such as:

# IMPORTANT

Analytic diagrams will only be shown if there is a significant difference between the Total Amount Payable in the latest bill and the previous month's bill.