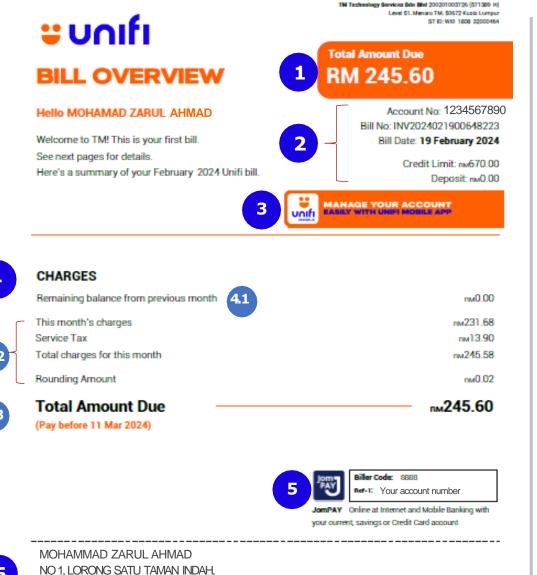

# How to Read Your

NO 1, LORONG SATU TAMAN INDAH 477777 BATU CAAVES, SELANGOR

1 Total amount to be paid

This is the total amount that you are required to pay for this bill, including tax.

# Account details

2

3

Your account number, bill number, bill date, credit limit\* and any deposit amount you have paid (if any).

\*Note: A credit limit refers to the amount of credit set on your bill, including rental or monthly package fees and all usage under Unifi.

# Unifi Mobile app

Download the Unifi Mobile app from the App Store, Google Play Store or Huawei AppGallery for a seamless experience in making payments and viewing bills. Simply click the Unifi Mobile app icon to learn more. The icon will be clickable when you view your bill on your device.

# Charges summary

Here is a summary of all charges for this month, including tax and any remaining balance from the previous month (if any).

Remaining balance from the previous month (if any).

List of this month's charges.

Payment due date: Make your payment before the due date to keep your service uninterrupted.

# 5 JomPAY

Find your JomPAY information like Biller Code and reference number here.