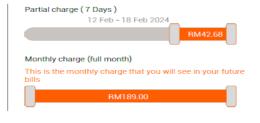

New package

Unifi Home Netflix 300Mbps Service activation date: 20 March 2024

Partial charge (27 Days)

Previous package unifi 30Mbps

Partial charge (27 Days)

20 Mar - 15 Apr 2024

\_

20 Mar - 15 Apr 2024
RMI21.07

Monthly charge (full month)
This is the monthly charge that you will see in your future bills.

16 Apr - 15 May 2024

Amount shown is before Service Tax and Rounding Amount